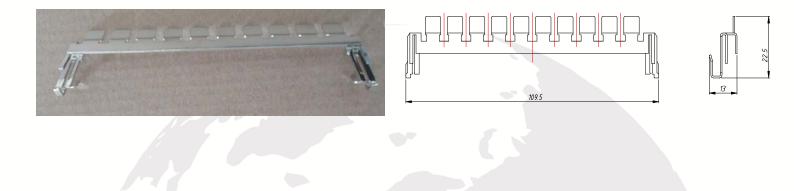

# Specifications

Earth connection between protection plug and backmount frame. For 10 pairs modules.

Size:109.5x13x22.5 mm